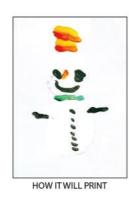

## Do not use faint coloured backgrounds

ORIGINAL

HOW IT WILL PRINT

RECOMMENDED ORIGINAL

- Be aware if you draw a **border** on the page this will show up on the final design, so either use very light pencil and rub it out or create a border that becomes part of the design.
- The design can be portrait or landscape just ensure one of the 4 boxes is ticked to indicate the top of the design (sometimes it is not very clear <sup>(C)</sup>)
- If you would like to use a template for younger children these can be photocopied onto the forms.
- Do not stick anything onto the designs especially bulky items e.g. googly eyes, cotton wool balls etc. the forms are fed through a scanner and these items also tend to fall off.
- If using hand / foot prints designs, do not just use a single one in the middle of the page, the designs are shrunk to fit an A6 card (smaller on some of the gift products) and the final design will end up with a lot of white – use multiple prints or add something else to the design.
- For best results the designs should be bright and colourful use paint / coloured pens, crayons – pale pastel pencils do not show up well. Bright & Bold = Beautiful.
- Do not use glitter not only can this can rub off onto other artwork it has to be scanned separately to avoid damaging the scanners.
- Do not use metallic paint or pens these do not show up on the final products i.e. silver will show as grey
- Do not staple or photocopy the forms