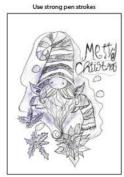

## Do not use faint coloured backgrounds

ORIGINAL

HOW IT WILL PRINT

RECOMMENDED ORIGINAL

- Be aware if you draw a **border** on the page this will show up on the final design, so either use very light pencil and rub it out or create a border that becomes part of the design.
- The design can be portrait or landscape just ensure one of the 4 boxes is ticked to indicate the top of the design (sometimes it is not very clear <sup>(C)</sup>)
- If you would like to use a template for younger children these can be photocopied onto the forms.
- Do not stick anything onto the designs especially bulky items e.g. googly eyes, cotton wool balls etc. the forms are fed through a scanner and these items also tend to fall off.
- If using hand / foot prints designs, do not just use a single one in the middle of the page, the designs are shrunk to fit an A6 card (smaller on some of the gift products) and the final design will end up with a lot of white – use multiple prints or add something else to the design.
- For best results the designs should be bright and colourful use paint / coloured pens, crayons – pale pastel pencils do not show up well. Bright & Bold = Beautiful.
- Do not use glitter not only can this can rub off onto other artwork it has to be scanned separately to avoid damaging the scanners.
- Do not use metallic paint or pens these do not show up on the final products i.e. silver will show as grey
- Do not staple or photocopy the forms