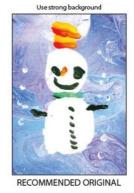

## Do not use faint coloured backgrounds

ORIGINAL

HOW IT WILL PRINT

RECOMMENDED ORIGINAL

- Be aware if you draw a **border** on the page this will show up on the final design, so either use very light pencil and rub it out or create a border that becomes part of the design.
- The design can be portrait or landscape just ensure one of the 4 boxes is ticked to indicate the top of the design (sometimes it is not very clear <sup>(C)</sup>)
- If you would like to use a template for younger children these can be photocopied onto the forms.
- Do not stick anything onto the designs especially bulky items e.g. googly eyes, cotton wool balls etc. the forms are fed through a scanner and these items also tend to fall off.
- If using hand / foot prints designs, do not just use a single one in the middle of the page, the designs are shrunk to fit an A6 card (smaller on some of the gift products) and the final design will end up with a lot of white – use multiple prints or add something else to the design.
- For best results the designs should be bright and colourful use paint / coloured pens, crayons – pale pastel pencils do not show up well. Bright & Bold = Beautiful.
- Do not use glitter not only can this can rub off onto other artwork it has to be scanned separately to avoid damaging the scanners.
- Do not use metallic paint or pens these do not show up on the final products i.e. silver will show as grey
- Do not staple or photocopy the forms