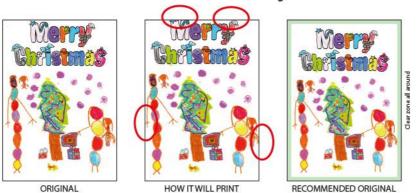

## **Design Guide**

- Use the blank side of the design sheet to create the artwork on. •
- Ensure the children's drawings fill the whole page, painting a colour wash for a background ٠ delivers a very effective end result, but don't make it too faint.



Do not draw too close to the edges

## Do not use faint coloured backgrounds











ORIGINAL



HOW IT WILL PRINT



RECOMMENDED ORIGINAL

- Be aware if you draw a **border** on the page this will show up on the final design, so either use very light pencil and rub it out or create a border that becomes part of the design.
- The design can be portrait or landscape just ensure one of the 4 boxes is ticked to indicate the top of the design (sometimes it is not very clear <sup>(C)</sup>)
- If you would like to use a template for younger children these can be photocopied onto the forms.
- Do not stick anything onto the designs especially bulky items e.g. googly eyes, cotton wool balls etc. the forms are fed through a scanner and these items also tend to fall off.
- If using hand / foot p